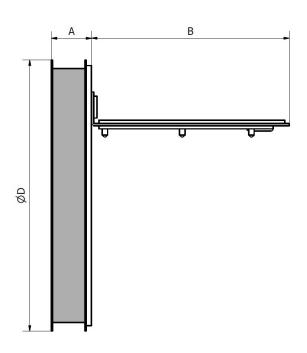

Leave enough free space (B) behind the backdraught damper so that the valve can open freely.

## Dimensions

| Тур     | ØD  | А  | В   |
|---------|-----|----|-----|
| BLU.100 | 100 | 18 | 68  |
| BLU.125 | 125 | 18 | 84  |
| BLU.160 | 160 | 20 | 110 |