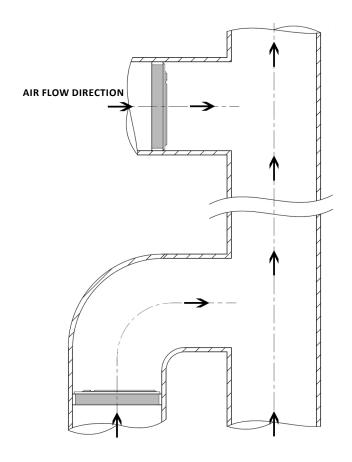

Insert the damper in the ventilation pipe. The circumferential seal must fit tightly to the duct. Horizontal and vertical installation possible. It is necessary to pay attention to the correct air flow direction.

Leave enough free space (B) behind the backdraught damper so that the valve can open freely.