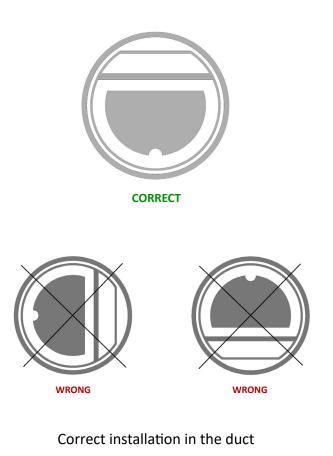

Insert the damper in the ventilation pipe. The circumferential seal must fit tightly to the duct. Horizontal and vertical installation possible. It is necessary to pay attention to the correct air flow direction.