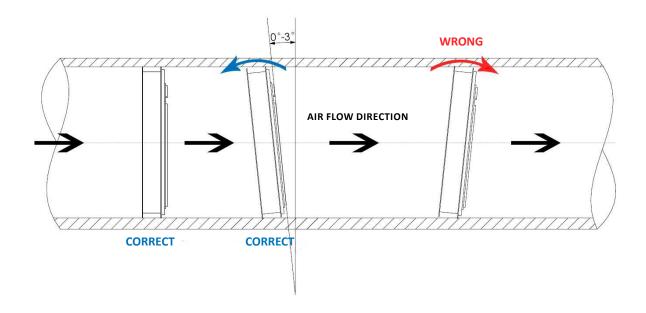

Insert the damper in the ventilation pipe. The circumferential seal must fit tightly to the duct. Horizontal and vertical installation possible. It is necessary to pay attention to the correct air flow direction.